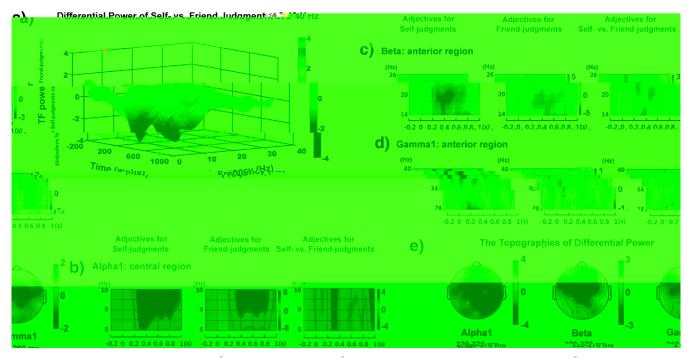

N - a = c + d + a = ac, E + c, E = 2

 $P<.01, \eta^2=.33)$  o\_, \_\_\_\_\_ o\_ (F (1, 17)=5.20, P<.05,  $\eta^2 = .23$ ) \_ \_ \_ (F (1, 17) = 4.83, P = .04,  $\eta^2 = .22$ ) o\_. TFOI \_ \_ O \_ \_ \_ O \_ \_ \_ \_ fi \_ \_ - $P = -\frac{1}{2}$  (P > .05).

#### Discussion

- (Ro \_\_, 1977) - 0 \_ 0 \_ 0 \_ / \_ 0 . W - 0 \_ 0 \_ 0 \_ 0 \_ 0 \_ 0 \_ 