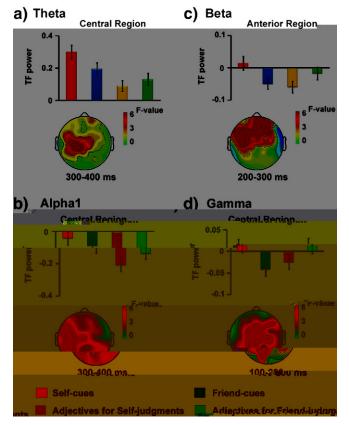

#### Results

Bea, a te a de

T ANOVA o  $O_{-}$  (RT)  $E_{-}$  1 0 - - (F(2,50)=3.548.5 o 3.530T ( ) - -7(

### Y. M , S. Ha / No I at 67 (2013) 247-256

D, cate teaca, भार -c भार a d भार - भार a भार d a ad 🚾 🔩 Tol o.fi --old ANOVA S\_ () \_0 \_1 \_ 0 \_ 0\_ \_ To∜ \_\_ 0\_ 0\_, . \_ 0 ), T\_ ( \_), \_ \_ R o\_/H \_ , F (1, 25) = 46.86, P<.001,  $\eta^2$  = .65; o o, F (1, 25) = 54.77, P<.001,  $\eta^2$ =.69; \_\_, F (1, 25)=69.56, P<.001,  $\eta^2$ =.74), \_\_\_ 900-1000 ( \_\_\_, F (1, 25)=14.04, P<.001,  $\eta^2 = .36$ ; o o, F (1, 25) = 22.71, P<.001,  $\eta^2 = .48$ ), \_\_\_\_ 8.94, P<.01,  $\eta^2$  = .26; o o, F (1, 25) = 5.42, P<.05,  $\eta^2$  = .18, F.4), \_ 0 \_ 0 \_ 0 \_ (50-100 , F (1, 25) = 9.48, P<.01,  $\eta^2$  = .28; 200-400 , F (1, 25) = o\_ (100-200 , F (1, 25) = 4.09, P = .05,  $\eta^2$  = .14; 300–500 , F (1, 25) = 9.27, P<.01,  $\eta^2$  = .27, F . 4 ). T o.fi o o o o -\( \) - o --1 - 0 - 0 - 1

te a ca, Pake c 1 - 0- - - 0-0 - - - 1 0 To\_ TFOI \_ T F - 0- 0 -- 0-\_fi \_ \_ \_\_ -√ . T PLV TFOI \_ o \_ o\_.F.5\_ \_ - 🕽 . R \_ 0\_ \_ 0\_ 0\_\_ 0 300-400 ( 25) = 3.08, o \_ \_1 \_\_ ((25) = 2.92, o P<.05). S - 10\_ \_ 300-400

N - a = c + d + a = ac, E + c, E = 2

 $P<.01, \eta^2=.33)$  o\_, \_\_\_\_\_ o\_ (F (1, 17)=5.20, P<.05,  $\eta^2 = .23$ ) \_ \_ \_ (F (1, 17) = 4.83, P = .04,  $\eta^2 = .22$ ) o\_. TFOI \_ \_ O \_ \_ \_ O \_ \_ \_ \_ fi \_ \_ - $P = -\frac{1}{2}$  (P > .05).