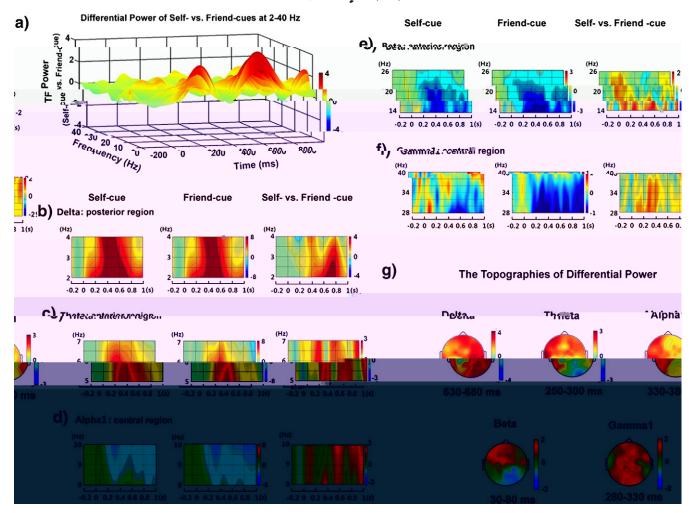

#### Results

Bea, a te a de

T ANOVA o  $O_{-}$  (RT)  $E_{-}$  1 0 - - (F(2,50)=3.548.5 o 3.530T ( ) - -7(

#### Y. M , S. Ha / No I at 67 (2013) 247-256

D: c ac h a h a h a h a h a h a h a h a h a h a h a h a h a h a h a h a h a h a h a h a h a h a h a h a h a h a h a h a h a h a h a h a h a h a h a h a h a h a h a h a h a h a h a h a h a h a h a h a h a h a h a h a h a h a h a h a h a h a h a h a h a h a h a h a h a h a h a h a h a h a h a h a h a h a h a h a h a h a h a h a h a h a h a h a h a h a h a h a h a h a h a h a h a h a h a h a h a h a h a h a h a h a h a h a h a h a h a h a h a h a h a h a h a h a h a h a h a h a h a h a h a h a h a h a h a h a h a h a h a h a h a h a h a h a h a h a h a h a h a h a h a h a h a h a h a h a h a h a h a h a h a h a h a h a h a h a h a h a h a h a h a h a h a h a h a h a h a h a h a h a h a h a h a h a h a h a h a h a h a h a h a h a h a h a h a h a h a h a h a h a h a h a h a h a h a h a h a h a h a h a h a h a h a h a h a h a h a h a h a h a h a h a h a h a h a h a h a h a h a h a h a h a h a h a h a h a h a h a h a h a h a h a h a h a h a h a h a h a h a h a h a h a h a h a h a h a h a h a h a h a h a h a h a h a h a h a h a h a h a h a h a h a h a h a h a h a h a h a h a h a h a h a h a h a h a h a h a h a h a h a h a h a h a h a h a h a h a h a h a h a h a h a h a h a h a h a h a h a h a h a h a h a h a h a h a h a h a h a h a h a h a h a h a h a h a h a h a h a h a h a h a h a h a h a h a h a h a h a h a h a h a h a h a h a h a h a h a h a h a

### Y. M , S. Ha / No I at 67 (2013) 247-256

D, cate teaca, भार -c भार a d भार - भार a भार d a ad 🚾 🔩 Tol o.fi --old ANOVA S\_ () \_0 \_1 \_ 0 \_ 0\_ \_ To∜ \_\_ 0\_ 0\_, . \_ 0 ), T\_ ( \_), \_ \_ R o\_/H \_ , F (1, 25) = 46.86, P<.001,  $\eta^2$  = .65; o o, F (1, 25) = 54.77, P<.001,  $\eta^2$ =.69; \_\_, F (1, 25)=69.56, P<.001,  $\eta^2$ =.74), \_\_\_ 900-1000 ( \_\_\_, F (1, 25)=14.04, P<.001,  $\eta^2 = .36$ ; o o, F (1, 25) = 22.71, P<.001,  $\eta^2 = .48$ ), \_\_\_\_ 8.94, P<.01,  $\eta^2$  = .26; o o, F (1, 25) = 5.42, P<.05,  $\eta^2$  = .18, F.4), \_ 0 \_ 0 \_ 0 \_ (50-100 , F (1, 25) = 9.48, P<.01,  $\eta^2$  = .28; 200-400 , F (1, 25) = o\_ (100-200 , F (1, 25) = 4.09, P = .05,  $\eta^2$  = .14; 300–500 , F (1, 25) = 9.27, P<.01,  $\eta^2$  = .27, F . 4 ). T o.fi o o o o -\( \) - o --1 - 0 - 0 - 1

te a ca, Pake c 1 - 0- - - 0-0 - - - 1 0 To\_ TFOI \_ T F - 0- 0 -- 0-\_fi \_ \_ \_\_ -√ . T PLV TFOI \_ o \_ o\_.F.5\_ \_ - 🕽 . R \_ 0\_ \_ 0\_ 0\_\_ 0 300-400 ( 25) = 3.08, o \_ \_1 \_\_ ((25) = 2.92, o P<.05). S - 10\_ \_ 300-400