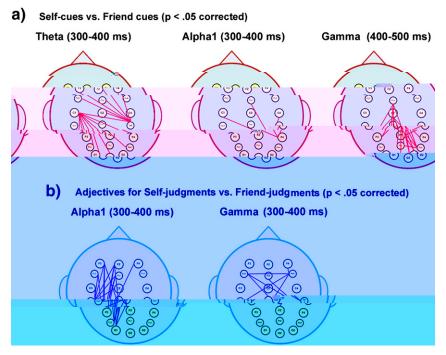

te a ca, Pake c 1 - 0- - - 0-0 - - - 1 0 To\_ TFOI \_ T F - 0- 0 -- 0-\_fi \_ \_ \_\_ -√ . T PLV TFOI \_ o \_ o\_.F.5\_ \_ - 🕽 . R \_ 0\_ \_ 0\_ 0\_\_ 0 300-400 ( 25) = 3.08, o \_ \_1 \_\_ ((25) = 2.92, o P<.05). S - 10\_ \_ 300-400

N - a = c + d + a = ac, E + c, E = 2

 $P<.01, \eta^2=.33)$  o\_, \_\_\_\_\_ o\_ (F (1, 17)=5.20, P<.05,  $\eta^2 = .23$ ) \_ \_ \_ (F (1, 17) = 4.83, P = .04,  $\eta^2 = .22$ ) o\_. TFOI \_ \_ O \_ \_ \_ O \_ \_ \_ \_ fi \_ \_ - $P = -\frac{1}{2}$  (P > .05).